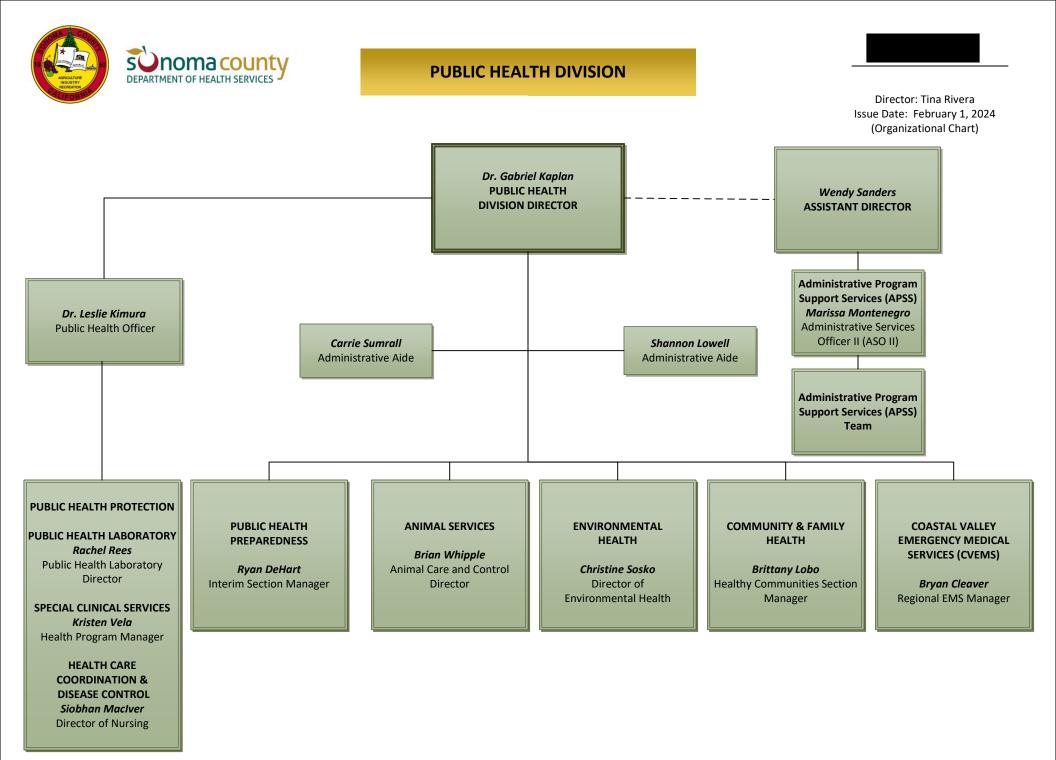

**Public Health Division** 

- Dr. Gabriel Kaplan, Public Health Division Director
  - Wendy Sanders, Assistant Director (Collaborative relationship)
    - Administrative Program Support Services (APSS), Marissa Montenegro, Administrative Services Officer II (ASO II)
    - Administrative Program Support Services (APSS) Team
  - o Dr. Leslie Kimura, Public Health Officer
    - Public Health Protection; Public Health Laboratory, Rachel Rees, Public Health Laboratory Director; Special Clinical Services, Kristen Vela, Health Program Manager; Health Care Coordination & Disease Control, Siobhan Maclver, Director of Nursing
  - Carrie Sumrall, Administrative Aide
  - Shannon Lowell, Administrative Aide
  - Public Health Preparedness, Ryan DeHart, Interim Section Manager
  - Animal Services, Brian Whipple, Animal Care and Control Director
  - Environmental Health, Christine Sosko, Director of Environmental Health
  - o Community & Family Health, Brittany Lobo, Healthy Communities Section Manager
  - o Coastal Valley Emergency Medical Services (CVEMS), Bryan Cleaver, Regional EMS Manager