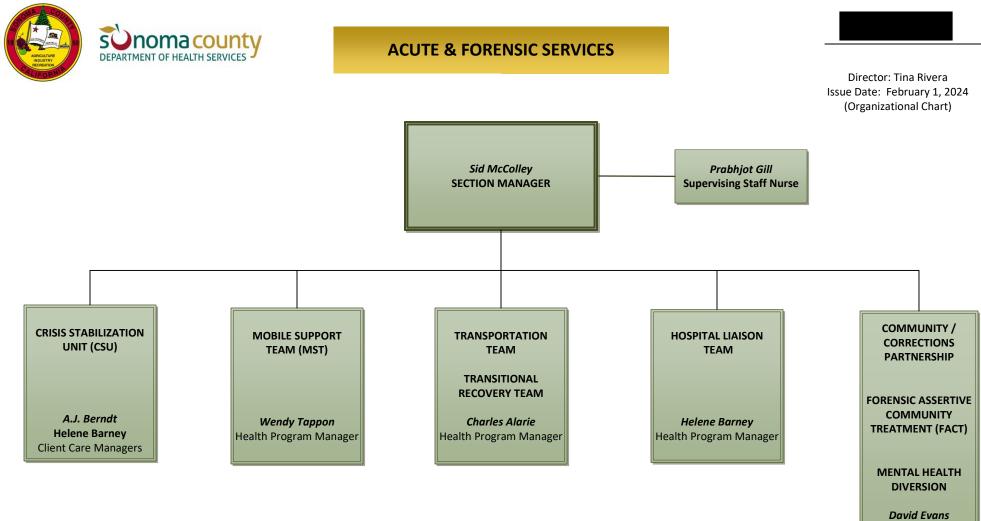

**David Evans** Health Program Manager Acute & Forensic Services

- Sid McColley, Section Manager
  - Prabhjot Gill, Supervising Staff Nurse
  - o Crisis Stabilization Unit (CSU), A.J. Berndt, Helene Barney, Client Care Managers
  - Mobile Support Team (MST), Wendy Tappon, Health Program Manager
  - o Transportation Team, Transitional Recovery Team, Charles Alarie, Health Program Manager
  - o Hospital Liaison Team, Helene Barney, Health Program Manager
  - Community/Corrections Partnership; Forensic Assertive Community Treatment (FACT); Mental Health Diversion; David Evans, Health Program Manager