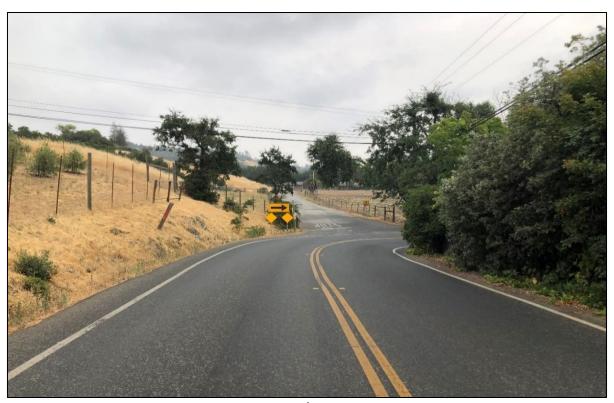

Figure 8. Key View #1 Washington School Road, Looking East - Existing

Figure 9. Key View #1 Washington School Road, Looking East – Build Alternative

Figure 10. Key View #2 Washington School Road/River Road Intersection, Looking South - Existing

Figure 11. Key View #2 Washington School Road/River Road Intersection, Looking South – Build Alternative

Figure 12. Key View #3 Russian River Channel, Looking Southwest - Existing

Source: (TRC, Inc., 2023)