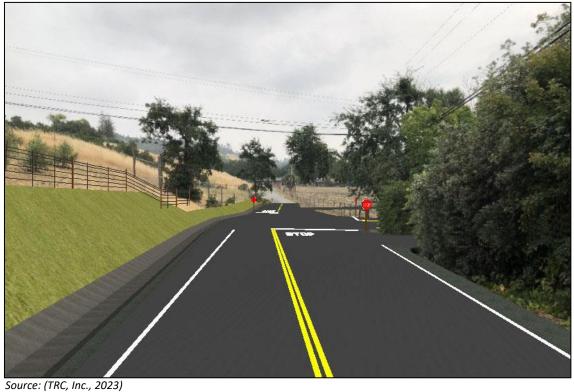

Figure 11. Key View #2 Washington School Road/River Road Intersection, Looking South – Build Alternative

Figure 12. Key View #3 Russian River Channel, Looking Southwest - Existing

Source: (TRC, Inc., 2023)