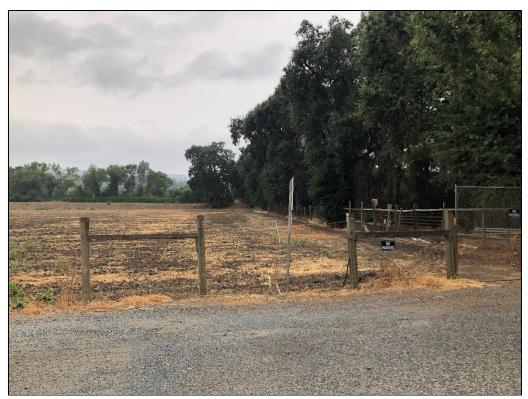

Figure 13. Key View #3 Russian River Channel, Looking Southwest – Build Alternative

Figure 14. Key View #4 View of Agricultural Field and Trees from River Road, Looking West - Existing

Source: (TRC, Inc., 2023)

Figure 15. Key View #4 View of Agricultural Field and Trees from River Road, Looking West – Build **Alternative**