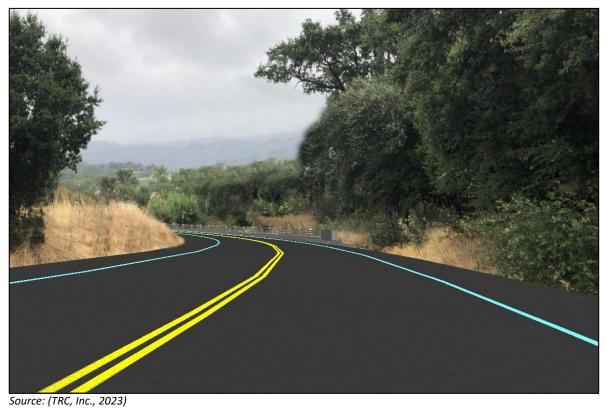

Figure 8. Key View #1 Washington School Road, Looking East - Existing

Figure 9. Key View #1 Washington School Road, Looking East – Build Alternative

Figure 10. Key View #2 Washington School Road/River Road Intersection, Looking South - Existing