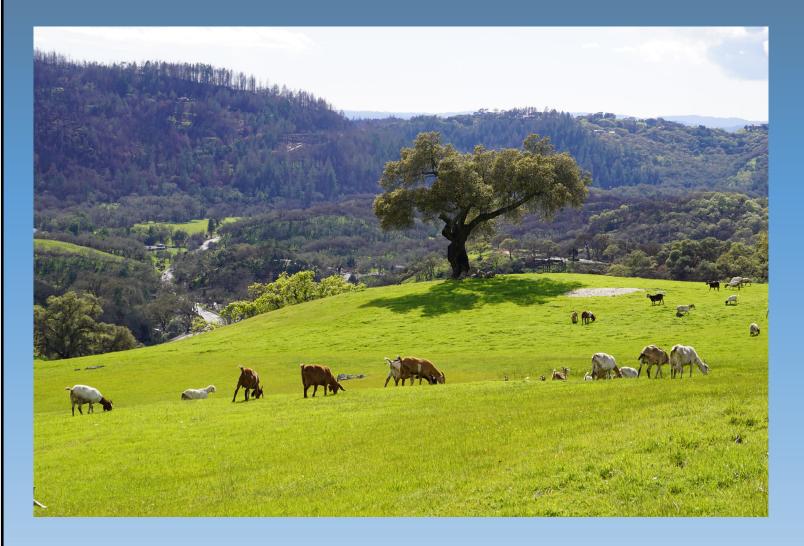

#### **Cover Photo** Pepperwood Preserve Sonoma County, California

Pepperwood Preserve's 3,200 acre nature preserve is a living laboratory to engage students, volunteers, and scientists in applied conservation. Their singular focus is applying science to safeguard the future of nature for generations to come.

Photo Courtesy of Diana Wilson